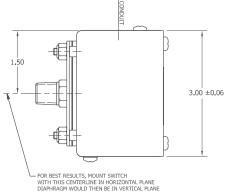

## FEATURES / BENEFITS

- Rugged steel housing for use in harsh environments
- Adjustable pressure range from 0.25-15 psi
- Single pole double throw switch action
- Electrical rating up to 10 Amp, 125-480 VAC
- Reliable mechanical life

## 3.04 ±0.06 1.56 1/4-18 NPT PRESSURE CONNECTION 2.30 ±0.06



## SPECIFICATIONS

| MECHANICAL            |                                           |  |  |  |  |
|-----------------------|-------------------------------------------|--|--|--|--|
| Set Point Ranges      | 0.25–15 psi (see below)                   |  |  |  |  |
| Dead Band             | See Below                                 |  |  |  |  |
| Proof Pressure        | Up to 35 psi (dependant on range)         |  |  |  |  |
| Mechanical Life       | 1,000,000 Cycles                          |  |  |  |  |
| Temperature Range     | +40–125° F                                |  |  |  |  |
| PHYSICAL              |                                           |  |  |  |  |
| Housing Material      | Steel                                     |  |  |  |  |
| Diaphragm             | 0.017 Thick Nit