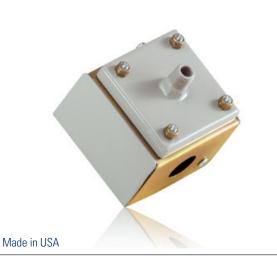

## FEATURES / BENEFITS

- Rugged steel housing for use in harsh environments
- Adjustable pressure range from 0.25-15 psi
- Single pole double throw switch action
- Electrical rating up to 10 Amp, 125-480 VAC
- Reliable mechanical life

## SPECIFICATIONS

| MECHANICAL            |                                           |  |  |  |  |
|-----------------------|-------------------------------------------|--|--|--|--|
| Set Point Ranges      | 0.25–15 psi (see below)                   |  |  |  |  |
| Dead Band             | See Below                                 |  |  |  |  |
| Proof Pressure        | Up to 35 psi (dependant on range)         |  |  |  |  |
| Mechanical Life       | 1,000,000 Cycles                          |  |  |  |  |
| Temperature Range     | +40–125° F                                |  |  |  |  |
| PHYSICAL              |                                           |  |  |  |  |
| Housing Material      | Steel                                     |  |  |  |  |
| Diaphragm             | 0.017 Thick Nitrile / Nylon Coated Fabric |  |  |  |  |
| Pressure Port         | 1/4–18 NPT Male                           |  |  |  |  |
| Electrical Connection | Screw Terminals                           |  |  |  |  |
| Weight                | 1.75 lbs                                  |  |  |  |  |
| ELECTRICAL            |                                           |  |  |  |  |
| Switch Type           | SPDT Snap Action                          |  |  |  |  |
| Current Rating        | 10 A 125-480 VAC                          |  |  |  |  |
|                       |                                           |  |  |  |  |